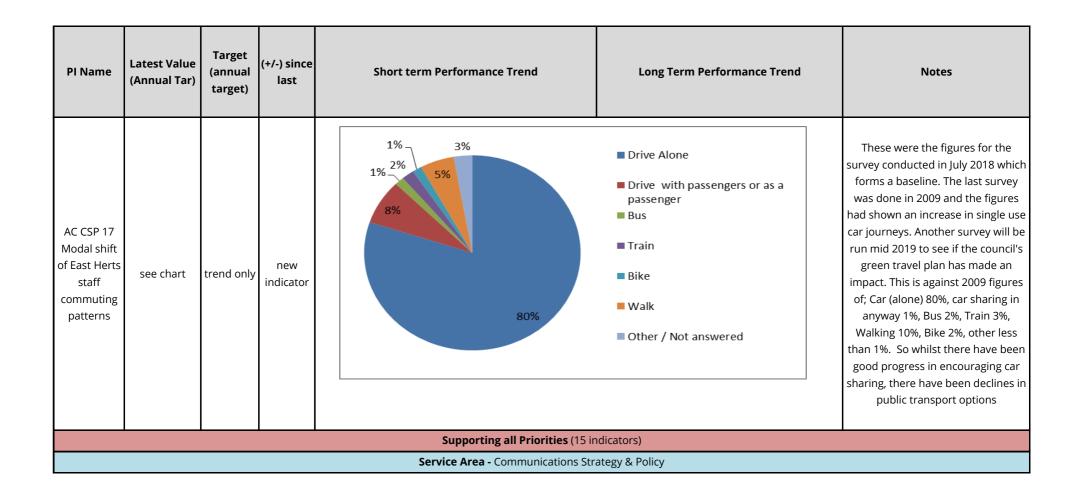

0 1,000 0 1,000 0 1,000 0 1,000 0 1,000 0 1,000 0 1,000 0 1,000 0 1,000 0 1,000 0 1,000 0 1 | This year 5 teams took part in the senior dragon's apprentice programme. They were Freman College (£1357 raised for the charity guiding lights, Dragon was Councillor Jeff Jones), Bishop's Stortford High School (£60 raised for Carers Connected, Dragon was Councillor Graham McAndrew), Simon Balle (£161 raised, Dragon was Councillor Jan Goodeve), Chauncy (£955 raised for the Southern Maltings) and Herts and Essex High School (£2778 raised). An award ceremony took place at the Southern Maltings on 18th March, presented by Cllr Suzanne Rutland-Barsby. Although less than the amount raised last year the programme continues to generate money for local causes and teach young people key business skills. |



| PI Name                                                                     | Latest Value<br>(Annual Tar) | Target<br>(annual<br>target) | (+/-) since<br>last | Short term Performance Trend                                                                                                      | Long Term Performance Trend                                                                                          | Notes                                                                                                                                                                                                        |
|-----------------------------------------------------------------------------|------------------------------|------------------------------|---------------------|-------------