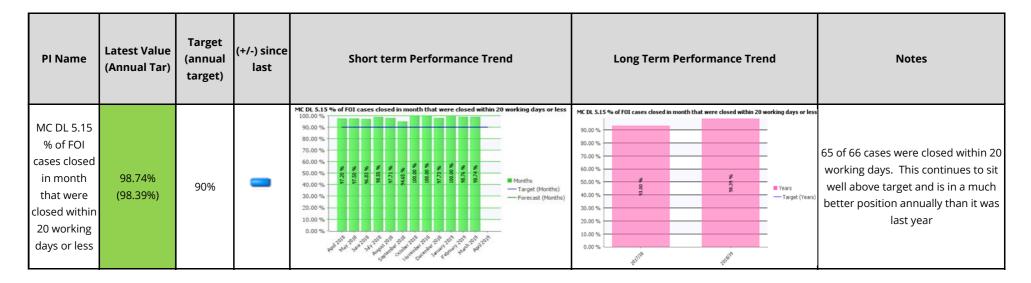

| Pl Name                                                               | Latest Value<br>(Annual Tar) | (annuai | (+/-) since<br>last | Short term Performance Trend                                                                                                                                | Long Term Performance Trend | Notes                                                                                                                                                                                                                                                                                                                                                                                                                                                                                       |
|-----------------------------------------------------------------------|------------------------------|---------|---------------------|-------------------------------------------------------------------------------------------------------------------------------------------------------------|-----------------------------|---------------------------------------------------------------------------------------------------------------------------------------------------------------------------------------------------------------------------------------------------------------------------------------------------------------------------------------------------------------------------------------------------------------------------------------------------------------------------------------------|
| QC HH 155<br>Number of<br>affordable<br>homes<br>delivered<br>(gross) | 221                          | 200     | N/A                 | QC HH 155 Number of affordable homes delivered (gross)  275 250 225 220 225 220 225 220 225 230 24 25 25 25 25 26 27 28 28 28 28 28 28 28 28 28 28 28 28 28 | N/A                         | A total of 221 new affordable homes (116 affordable rented homes and 105 shared ownership) were completed up to the end of the fourth of 2018/19. This is significantly above the target of 140 new affordable homes for 2018/19 and is the highest number of affordable homes completed in a single year in the district since 2006/07. The primary source of new affordable homes for 2018/19 is through Section 106 agreements between the council, developers and housing associations. |