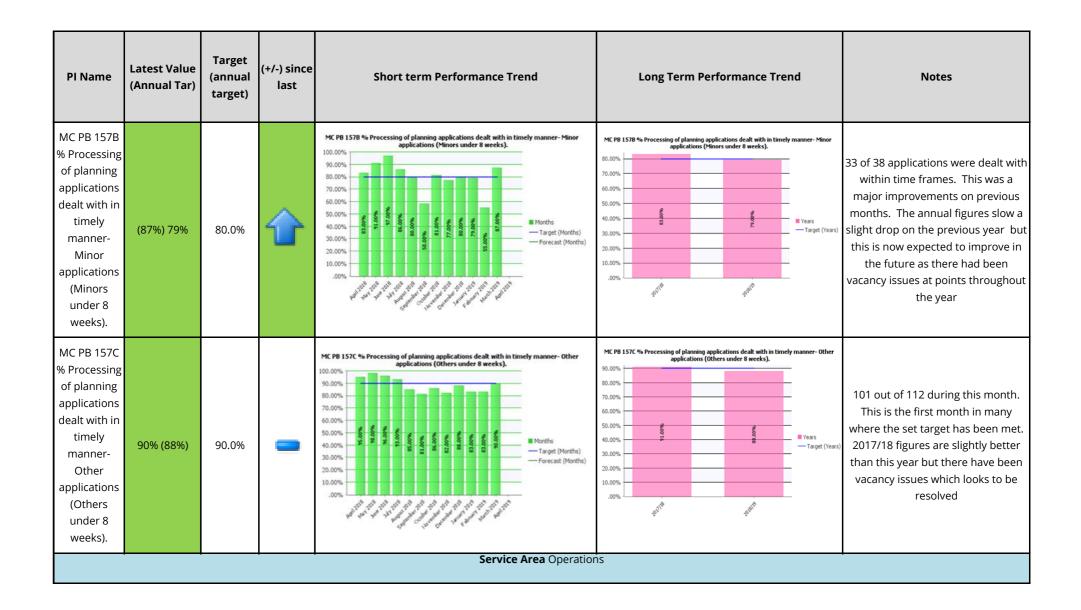

0.00%  90.00%  90.00%  90.00%  90.00%  90.00%  90.00%  90.00%  90.00%  90.00%  90.00%  90.00%  90.00%  90.00%  90.00%  90.00%  90.00%  90.00%  90.00%  90.00%  90.00%  90.00%  90.00%  90.00%  90.00%  90.00%  90.00%  90.00%  90.00%  90.00%  90.00%  90.00%  90.00%  90.00%  90.00%  90.00%  90.00%  90.00%  90.00%  90.00%  90.00%  90.00%  90.00%  90.00%  90.00%  90.00%  90.00%  90.00%  90.00%  90.00%  90.00%  90.00%  90.00%  90.00%  90.00%  90.00%  90.00%  90.00%  90.00%  90.00%  90.00%  90.00%  90.00%  90.00%  90.00%  90.00%  90.00%  90.00%  90.00%  90.00%  90.00%  90.00%  90.00%  90. | There were 0 applications processed<br>during March but in terms of a trend<br>, targets have been exceeded every<br>month and our annual position is<br>better than in 2017/18                              |  |



| PI Name                                                                                     | Latest Value<br>(Annual Tar) | Target<br>(annual<br>target) | (+/-) since<br>last | Short term Performance Trend