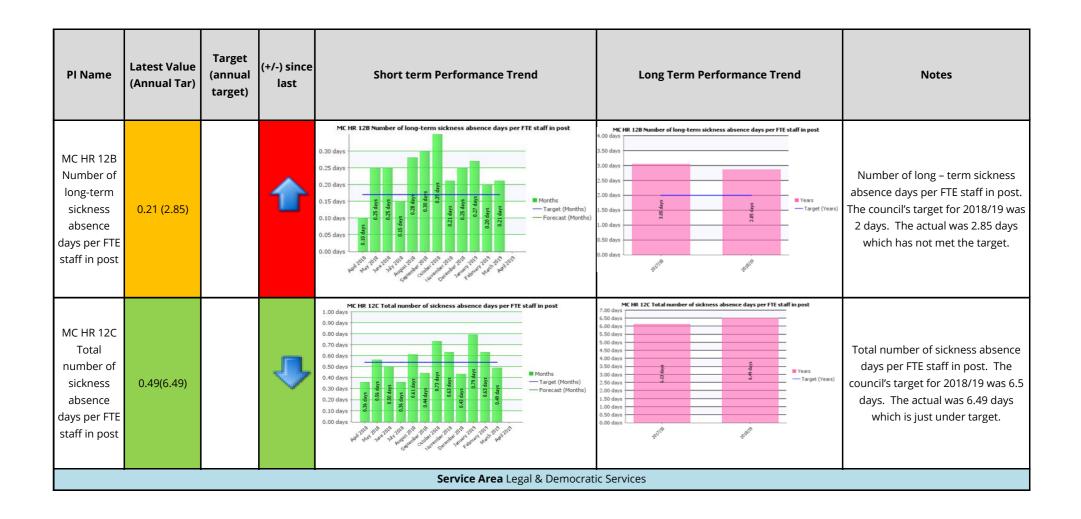

| MC HR 12A Number of short-term sickness absence days per FTE staff in post 4.50 days 4.00 days 2.50 days 2.50 days 2.00 days 1.50 days 1.50 days 0.50 days 0.50 days 0.50 days 0.50 days | Number of short – term sickness<br>absence days per FTE staff in post.<br>The council's target for 2018/19 was<br>4.5 days. The actual was 3.64 days<br>which is under target. |





## KEY

## PI Status

| Performance is 6% or more off target           |            |
|------------------------------------------------|------------|
| Performance is less than 6% or more off target |            |
| Performance is on target or exceeding target   |            |
| No target to set performance against           | Trend Only |
| Monthly/Q4/Annual data unavailable             |            |

## **Movement since last period**

| movement since last period                                         |          |
|--------------------------------------------------------------------|----------|
| Value is higher than previous period & this is positive movement   | <b>⊕</b> |
| Value is higher than previous period but this is negative movement | <b>1</b> |
| Value is lower than prev