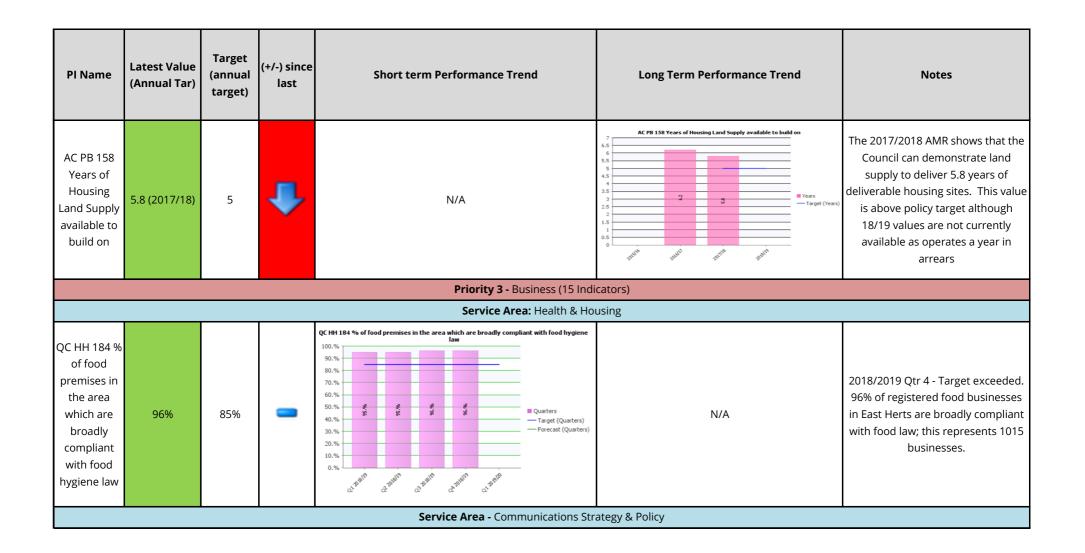

| N/A                          | AC PB 156 Number of Master Plans successfully completed and endorsed by the Council  8  7  6  4  3  2  1  1  1  1  1  1  1  1  1  1  1  1 | The following Master Plans have now been completed and endorsed by Council:  SAWB2 - North of West Road, Sawbridgeworth - endorsed by Council on 25 July 2018 SAWB3 - South of West Road, Sawbridgeworth - endorsed by Council on 25 July 2018 BISH5 - Bishop's Stortford South - endorsed by Council on 25 July 2018 EOS1 - East of Stevenage - endorsed by Council on 17 October 2018 HERT2 - Mead Lane Area, Hertford - endorsed by Council on 19 December 2018 HERT3 - North of Welwyn Road, Hertford - endorsed by Council on 5 March 2019 HERT3 - South of Welwyn Road, Hertford - endorsed by Council on 5 March 2019 |



| PI Name                                                                                                                            | Latest Value<br>(Annual Tar) | Target<br>(annual<br>target) | (+/-) since<br>last | Short term Performance Trend | Long Term Performance Trend                                                                                                                                                                      | Notes                                                                                                                                                                              |
|------------------------------------------------------------------------------------------------------------------------------------|------------------------------|-------